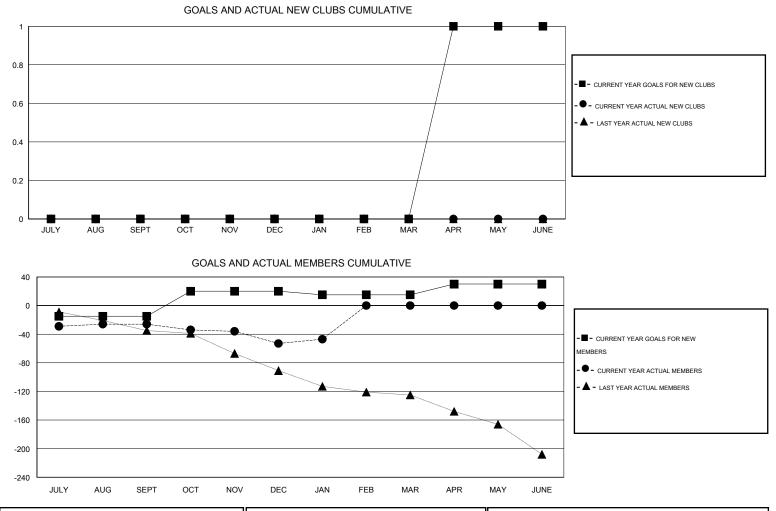

## GMT: Huck Taingahue

| OCATION | NEW ZEALAND |  |
|---------|-------------|--|
|         |             |  |

GMT CA 7

|                             |                  | Clubs     |                  |                       |                             |                    | Members                             |                    |                  |
|-----------------------------|------------------|-----------|------------------|-----------------------|-----------------------------|--------------------|-------------------------------------|--------------------|------------------|
| RESULTS FOR 2015-2016       |                  |           |                  | RESULTS FOR 2015-2016 |                             |                    |                                     |                    |                  |
| QUARTER                     | NEW CLUB<br>GOAL | NEW CLUBS | DROPPED<br>CLUBS | NET<br>GAIN/LOSS      | QUARTER                     | NEW MEMBER<br>GOAL | CHARTER AND<br>NEW MEMBERS<br>ADDED | DROPPED<br>MEMBERS | NET<br>GAIN/LOSS |
| JULY/AUG/SEPT               | 0                | 0         | 2                | -2                    | JULY/AUG/SEPT               | -15                | 44                                  | 70                 | -26              |
| OCT/NOV/DEC                 | 0                | 0         | 0                | 0                     | OCT/NOV/DEC                 | 35                 | 52                                  | 79                 | -27              |
| JAN/FEB/MAR<br>APR/MAY/JUNE | 0<br>1           | 0<br>0    | 2<br>0           | -2<br>0               | JAN/FEB/MAR<br>APR/MAY/JUNE | -5<br>15           | 14<br>0                             | 8<br>0             | 6<br>0           |

| DROPPED CLUBS: 4 |     | 38 CLUBS OF 86 ADDED 1 OR MORE | GENDER DISTRIBUTION                      |                |     |
|------------------|-----|--------------------------------|------------------------------------------|----------------|-----|
|                  |     | NEW MEMBERS                    | MALE                                     | 1,226 (69.54%) |     |
| DROPPED MEMBERS  |     |                                | FEMALE                                   | 537 (30.46%)   |     |
| DECEASED         | 14  |                                |                                          |                | 216 |
| CLUB CANCELLED   | 0   | ASSESSMENT DATA                | FAMILY UNIT MEMBERS<br>HEAD OF HOUSEHOLD |                |     |
| OTHER            | 143 |                                | NON-HEAD OF HOUSEHOLD                    |                |     |
| TOTAL            | 157 |                                |                                          | -              | 108 |